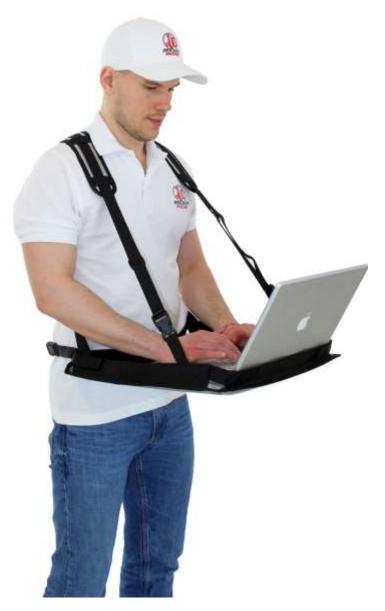

## **Laptop Support**

The Rocketpacks laptop support is made of high-quality textile and stability-giving plastic materials. This vendor's tray convinces by its modern appearance and easy handling.

ergonomic carrying strap. This laptop belly tray from Rocketpacks has an ergonomic carrying strap construction that runs "crosswise" on the back and is connected to the belly tray at four points. The carrying strap can be individually adjusted to the height of the wearer. Soft shoulder pads for better carrying comfort

## Weight distribution:

Optimum weight distribution on shoulder and hip: the ergonomic shoulder strap construction runs "crosswise" on the back and has padded shoulder pads.

The shoulder pads are made of dirt-repellent textile material and reinforced inside with plastic.