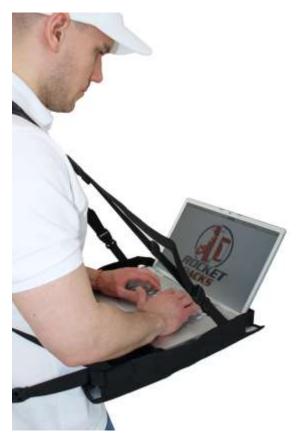

## **Laptop Support**

The Rocketpacks laptop support is made of high-quality textile and stability-giving plastic materials. This vendor's tray convinces by its modern appearance and easy handling.

ergonomic carrying strap. This laptop belly tray from Rocketpacks has an ergonomic carrying strap construction that runs "crosswise" on the back and is connected to the belly tray at four points. The carrying strap can be individually adjusted to the height of the wearer. Soft shoulder pads for better carrying comfort

## Weight distribution:

Optimum weight distribution on shoulder and hip: the ergonomic shoulder strap construction runs "crosswise" on the back and has padded shoulder pads.

The shoulder pads are made of dirt-repellent textile material and reinforced inside with plastic.